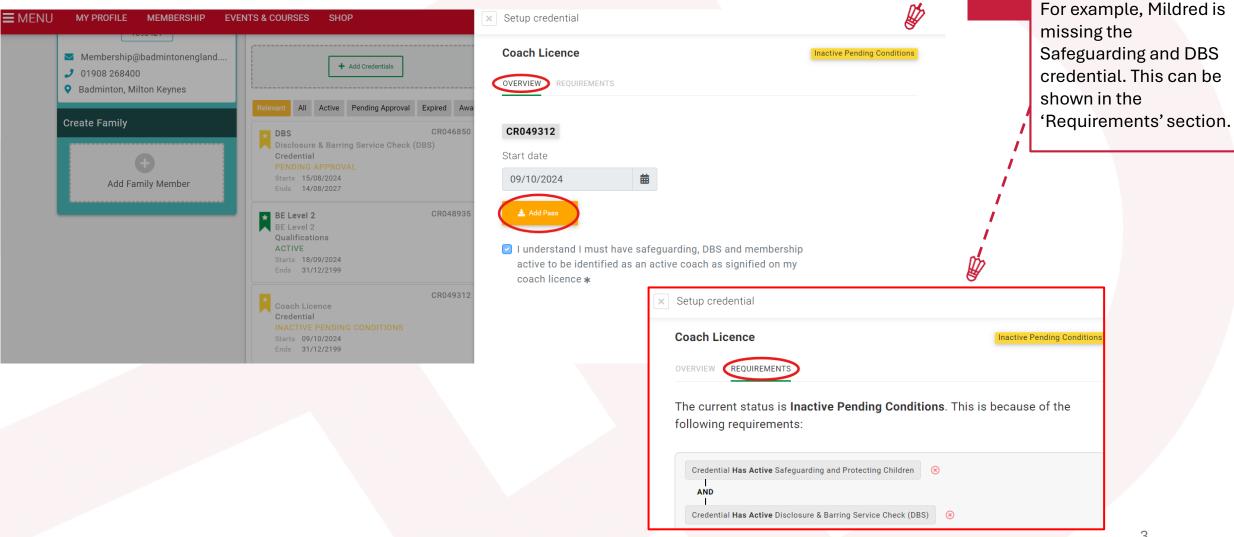

# **BADMINTON** Downloading the Digital Coach Licence Continued

3. Click on the Coaching Licence and then select 'Overview' like below and then 'Add Pass'.

Information-

 This will show if you are missing a necessary

credential from your

coach membership.

BADMINTON Downloading the Digital Coach Licence Continued

- 4. You can select where you want to download the Coach Licence to your suitable device.
  - × Digital Card Download

#### **Credential Pre-Requisites**

Credential **Has Active** Safeguarding and Protecting Children

Inactive Pending Conditions

⊗

⊗

X

```
AND
```

Status:

Credential **Has Active** Disclosure & Barring Service Check (DBS)

#### AND

OR

Membership Has Active Paid Coach Compete Member

Membership Has Active Paid Coach Member

OR I Membership Has Active Volunteer Coach Compete Member

Membership Has Active Volunteer Coach Member 😣

Green ticks show the credentials are active. Coaches require Safeguarding, DBS and one of the BE coach membership options in order to hold a valid Coach Licence