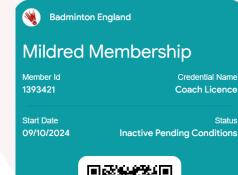

## **Example Coach Licence**

#### Badminton England

#### System1 Admin1

Member Id ME000001

Credential Name Coach Licence

Start Date 21/08/2024

Status Inactive Pending Conditions

The status should show as Active. You can scan the QR code to bring up relevant details on the required credentials

|  | Credential Information |                |
|--|------------------------|----------------|
|  | Member Name:           | System1 Admin1 |
|  | Member ID:             | ME000001       |
|  | Credential Name:       | Coach Licence  |
|  | Start Date:            | 21/08/2024     |