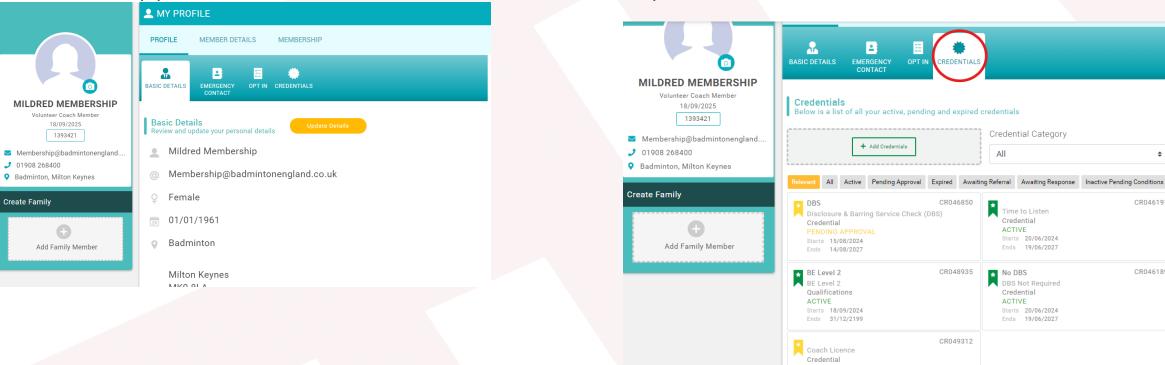

1. Log into your JustGo membership profile here with your username & password. Once logged in, the page will open onto your membership profile like below-

2. Click on 'Credentials' and this will

Credentials on your membership

Starts 09/10/2024 Ends 31/12/2199

show your current Coaching

profile.

2

÷

CR046191

CR046189

Credential Category

Time to Listen

Credential

Ends 19/06/2027

DBS Not Required

Starts 20/06/2024

Ends 19/06/2027

Credential

ACTIVE

ACTIVE Starts 20/06/2024

No DBS

All