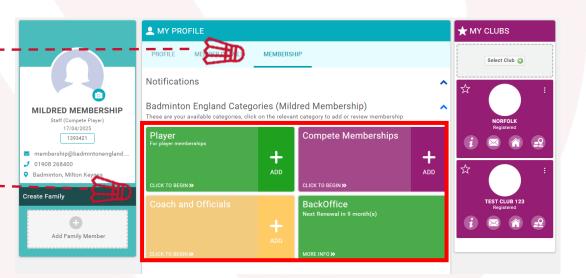

credential from your

coach membership.

BADMINTON Downloading the Digital Coach Licence Continued

- 4. You can select where you want to download the Coach Licence to your suitable device.
  - × Digital Card Download

For any Coach related queries, please contact the <u>Coaching team</u>.

- 5. Selecting the Google option shows this-
  - Badminton England
    Mildred Membership

Already saved to Google Wallet

View loyalty card

Click on the green icon in the bottom right of your active membership tile.

Select your phone type from the pop up. If you're downloading to print, select GPay.

| 💄 MY PRC                                                                                             | FILE                                           |            |  |
|------------------------------------------------------------------------------------------------------|------------------------------------------------|------------|--|
| PROFILE                                                                                              | MEMBER DETAILS                                 | MEMBERSHIP |  |
| Categories > B                                                                                       | ackOffice                                      |            |  |
| Active Expired                                                                                       |                                                |            |  |
| These are your active membership(s)                                                                  |                                                |            |  |
| There are no memberships currently available for<br>Please select back and try a different category. |                                                |            |  |
| Months<br>until<br>9 available                                                                       | Staff (Comp<br>Player)<br>Valid till: 17/04/20 |            |  |
|                                                                                                      |                                                |            |  |
|                                                                                                      |                                                |            |  |
|                                                                                                      |                                                |            |  |
|                                                                                                      |                                                |            |  |
|                                                                                                      |                                                |            |  |
|                                                                                                      |                                                |            |  |
|                                                                                                      |                                                |            |  |
|                                                                                                      |                                                |            |  |