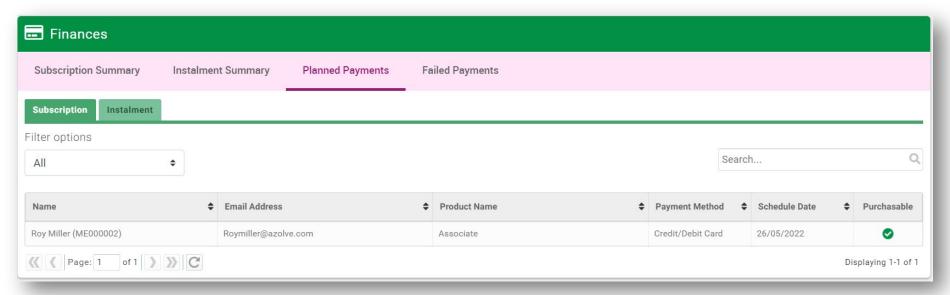

# Planned Payments

Planned Payments shows you all the upcoming payments pending for members within the system. You can now search Subscriptions and Instalments. You can also use the filter options to view past payments, or payments due in the next 7, 15 or 30 days.