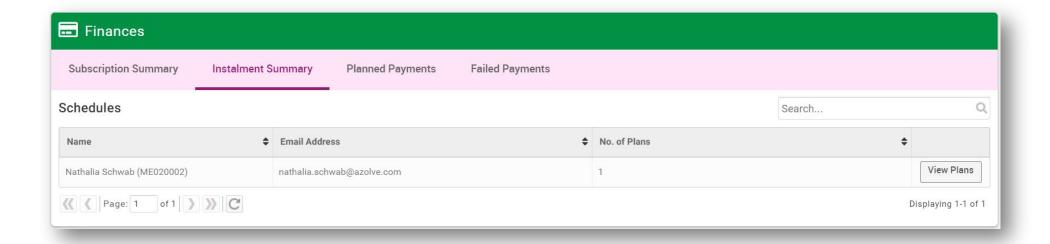

#### Instalment Summary

Instalment Summary shows all the active instalments for members within the system. You can also use the View Plans button, similarly to Subscription Summary.