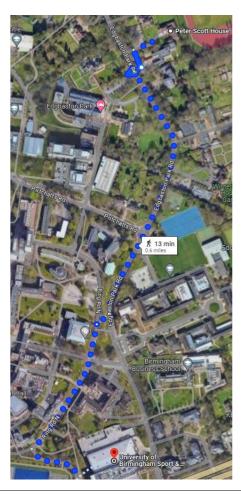

Peter Scott House: 0.6 Miles – 13 minute walk

Edgbaston Park Hotel: 0.5 Miles – 11 minute walk

Visas

If a visa is required to enter the United Kingdom, Badminton England can provide a letter of support to assist with your application.