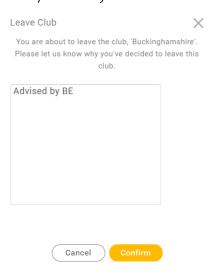

If you have additional counties in your list, the discount on the membership may not work so please click on the 3 dots on any additional counties in the list and click on Leave Club, so that the 2 clubs in the list are Kent Para-Badminton Tournament and Kent

5) You may be asked for a reason for leaving the club (county), simply type 'Advised by BE' and click confirm.

6) If you then go to the Membership section of the website, please select the 'Player' option from the options as shown below, to display the eligible memberships.