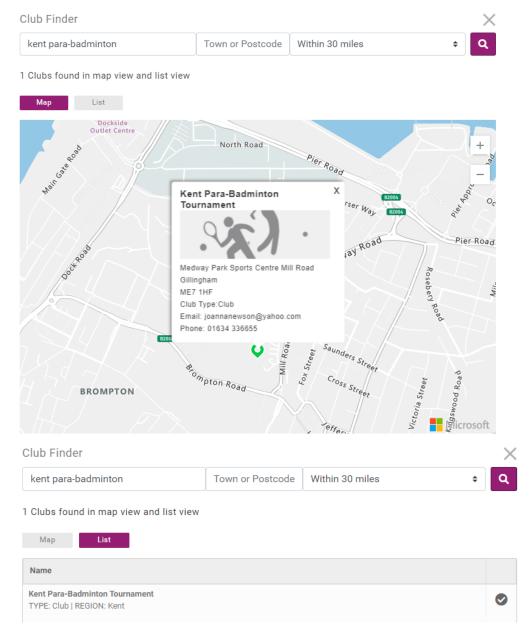

3) When the club finder appears, search Kent Para-Badminton Tournament, remove any details in the postcode box and select all clubs from the list and click the search button. Click on the red location marker when the club appears and click the green Select Club button.