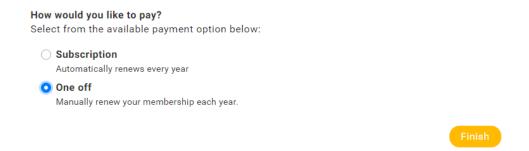

- 7) The membership required is a:
  - Club Player if you are aged 19 and over
  - A junior player membership if 12-18
  - A Racket Pack if 11 and under.

Please click the relevant membership, **only one should appear**, and answer the questions which appear on the page, which will take you through to the bottom of the page. Ensure the One Off payment option is ticked and click finish, to proceed to the cart where you can complete the order for free.