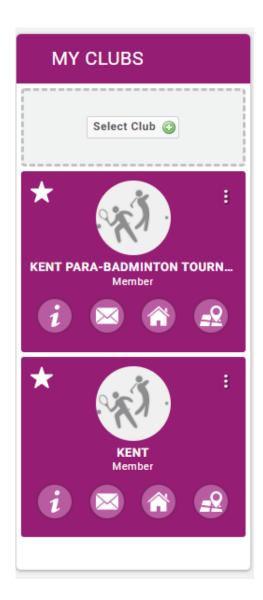

4) You may find that you have some counties that also appear under the My Clubs section. You will need to ensure that the county of **Kent** is in your list. This will automatically attach to your profile when you join Kent Para-Badminton tournament.

If you have additional counties in your list, the discount on the membership may not work so please click on the 3 dots on any additional counties in the list and click on Leave Club, so that the 2 clubs in the list are Kent Para-Badminton Tournament and Kent