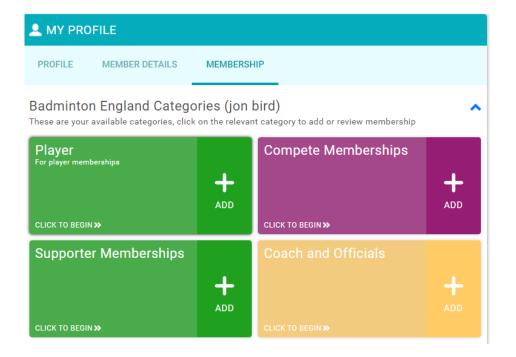

5) You may be asked for a reason for leaving the club (county), simply type 'Advised by BE' and click confirm.

6) If you then go to the Membership section of the website, please select the 'Player' option from the options as shown below, to display the eligible memberships.

- 7) The membership required is a:
  - Club Player if you are aged 19 and over
  - A junior player membership if 12-18
  - A Racket Pack if 11 and under.

Please click the relevant membership, **only one should appear**, and answer the questions which appear on the page, which will take you through to the bottom of the page. Ensure the One Off payment option is ticked and click finish, to proceed to the cart where you can complete the order for free.