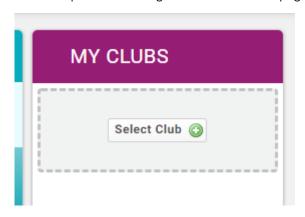

If you have never had an account with us, please sign up as a new member.

2) To be eligible for your free membership, first you will need to select a club to join, which has been set up specifically to trigger the free membership. Once logged in, go to My Profile, and click the Select Club option on the right-hand side of the page.